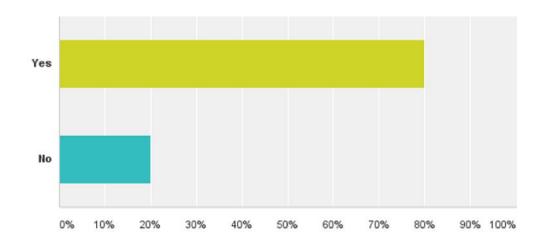

## Q4: If you recycle already has the amount of items you recycle increased?

Answered: 110 Skipped: 9