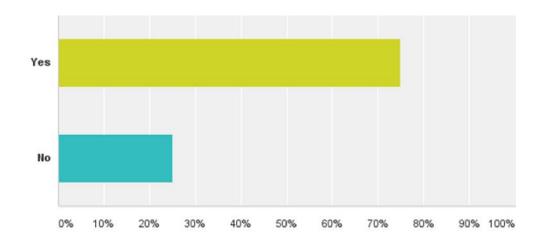

# **Bush Serpentine Recycling Survey**

October, 2015

### 119

#### **Total Responses**

Date Created: Friday, October 23, 2015

Complete Responses: 119

#### Q1: Are you an existing recycling customer?

Answered: 114 Skipped: 5



#### Q2: Have you started to recycle?

Answered: 32 Skipped: 87



## Q4: If you recycle already has the amount of items you recycle increased?

Answered: 110 Skipped: 9



## Q5: If you have just started recycling can you please rate how easy/hard it is to recycle?

Answered: 61 Skipped: 58



#### Q6: What other materials would you like collected at kerbside?

- 1.Glass all bottles and jars
- 2. Food and Green Waste all food waste and garden waste
- 3. Textiles clothes, soft furnishing, shoes etc.
- 4. Batteries, small electricals
- 5. Furniture