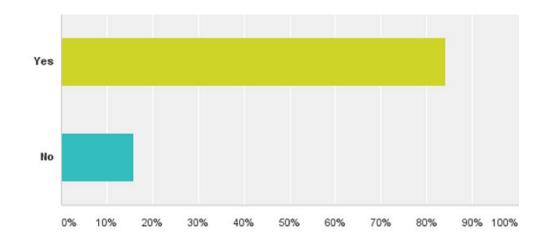

# **Bush Serpentine Recycling Survey**

October, 2015

### 119

#### **Total Responses**

Date Created: Friday, October 23, 2015

Complete Responses: 119

#### Q1: Are you an existing recycling customer?

Answered: 114 Skipped: 5



#### Q2: Have you started to recycle?

Answered: 32 Skipped: 87



## Q4: If you recycle already has the amount of items you recycle increased?

Answered: 110 Skipped: 9



## Q5: If you have just started recycling can you please rate how easy/hard it is to recycle?

Answered: 61 Skipped: 58



#### Q6: What other materials would you like collected at kerbside?

- 1.Glass all bottles and jars
- 2. Food and Green Waste all food waste and garden waste
- 3. Textiles clothes, soft furnishing, shoes etc.
- 4. Batteries, small electricals
- 5. Furniture