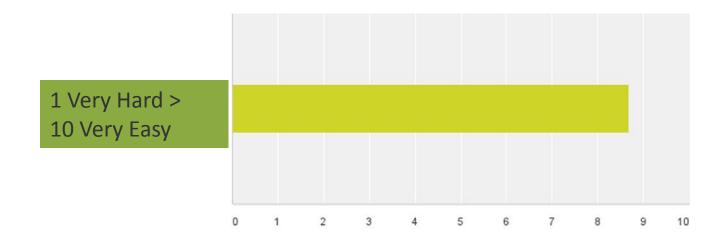

## Q5: If you have just started recycling can you please rate how easy/hard it is to recycle?

Answered: 61 Skipped: 58